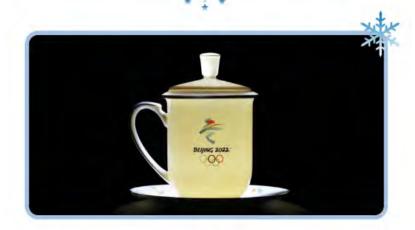

#### **CERAMIC DRINKING CUPS**

Shandong Guiyuan Advanced Ceramic
Co Ltd (Sicer) designed a ceramic drinking cup
for Beijing 2022, using snowflakes as decorative
elements, echoing the opening ceremony of the games.